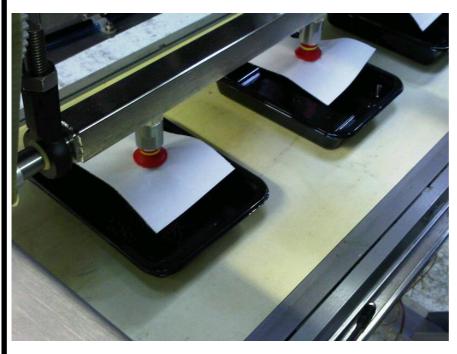

## AUTOPAD Absorbent Pad Placing Machine

This machine automatically places pre-cut absorbent "Peach Pads" into pre-formed trays on a thermoforming system and can be easily changed between lane configurations. Spare magazines can also be supplied for different pad sizes. 2 and 3 row placing is an option.

The Autopad was Jenton-Ariana's first machine introduced to automate the fresh food processing industry. It is a proven, efficient, hygienic and space saving method to pick and place absorbent pads and is easily fitted to all thermoformers.

## The AUTOPAD offers:

- 1,2 and 3 row multi lane placing
- Easy and quick pad size change over
- Variable lane centres
- Operator friendly adjustment
- Easily positioned over thermoformer or conveyor
- Low maintenance