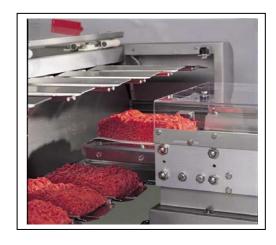

## AUTOLOADER - AUTOMATIC MINCE PORTION LOADING SYSTEM

The **Jenton-Ariana** Auto Loader developed for the Red Meat Industry. Using the tried and tested JENTON-ARIANA innovated "bomb door" loading system. Loading ground mince meat portions into thermoformers, tray sealers and flow wrappers at up to 140 portions per minute. These systems fully automate a ground mince production line ensuring maximum throughput and minimum staffing levels in a hygienic manner. Loading systems for the thermoformer are available in single row format, loading up to 4 portions per cycle, double row format, loading up to 8 portions per cycle or in triple row format loading up to 9 portions per cycle.

The system uses PLC control and is constructed in stainless steel up to IP 67 waterproof protection.

The Auto Loader benefits:

- Rugged construction.
- Well proven design.
- Extremely easy operation.
- Considerably more hygienic than manual placement.
- Avoids repetitive strain injuries.
- Significantly lower personnel expenditure
- Accurate "Bomb Door" loading
- Easy clean spray system
- Highest possible production rates