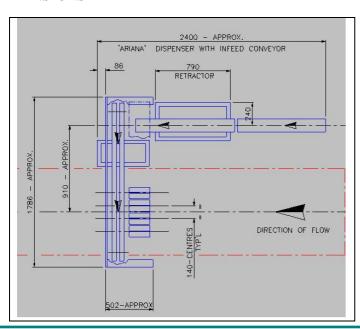

## **SPECIFICATIONS**

| Autoloader         |                                                                             |
|--------------------|-----------------------------------------------------------------------------|
| Packing speed      | Up to 140 portions/min                                                      |
| Portion size range | Thickness: 20 mm –<br>70mm<br>Width:20mm – 110mm<br>Length: 40mm –<br>205mm |
| Protection         | IP65/IP67                                                                   |
| Machine weight     | 250kg                                                                       |
| Power supply       | AC 200-240v 50Hz 4A                                                         |
| Air supply         | 4bar 10 L/min (free air)                                                    |