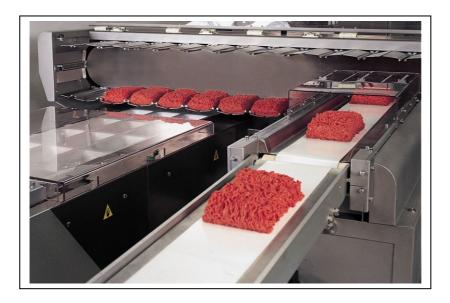

## AUTOLOADER - AUTOMATIC MINCE PORTION LOADING SYSTEM

The **Jenton-Ariana** Auto Loader developed for the Red Meat Industry. Using the tried and tested JENTON-ARIANA innovated "bomb door" loading system. Loading ground mince meat portions into thermoformers, tray sealers and flow wrappers at up to 140 portions per minute. These systems fully automate a ground mince production line ensuring maximum throughput and minimum staffing levels in a hygienic manner. Loading systems for the thermoformer are available in single row format, loading up to 4 portions per cycle, double row format, loading up to 8 portions per cycle or in triple row format loading up to 9 portions per cycle.

The system uses PLC control and is constructed in stainless steel up to IP 67 waterproof protection.

The Auto Loader benefits:

- Rugged construction.
- Well proven design.
- Extremely easy operation.
- Considerably more hygienic than manual placement.
- Avoids repetitive strain injuries.
- Significantly lower personnel expenditure
- Accurate "Bomb Door" loading
- Easy clean spray system
- Highest possible production rates