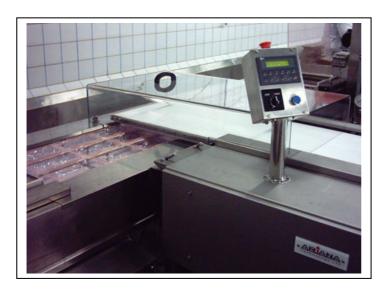

## MULTI LOADER - AUTOMATIC MINCE AND MEAT PORTION LOADING SYSTEM

The **Jenton-Ariana** Multi Loader has been developed for the Red Meat Industry. A complete meat product handling system either incorporating the Jenton-Ariana Hi speed portioner for ground mince and diced meat loading or if fed from a slicing line, other meat products can be successfully packed. Can load semi rigid or flexible film for vacuum packs.

Easy switching from control panel between different lane and row die formats.

Loading ground mince meat portions into thermoformers, tray sealers and flow wrappers at up to 140 portions per minute.

These systems fully automate a ground mince production line ensuring maximum throughput

and minimum staffing levels in a hygienic manner.

The system uses PLC control with integrated servo drives and is constructed in stainless steel up to IP 66 waterproof protection.