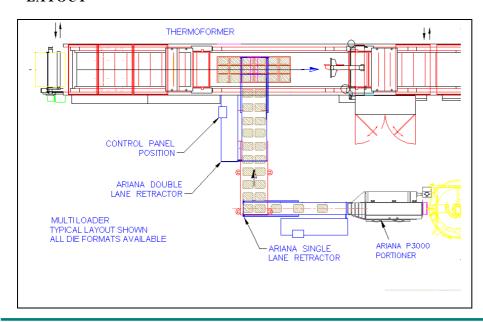

and is constructed in stainless steel up to IP 66 waterproof protection.

## The Multi Loader benefits:

- Rugged stainless steel design with state-of-the-art hygienic construction and extremely easy operation.
- Flexible Multi loading system for products like minced meat portions, fresh cuts, formed products, etc.
- Pneumatic tensioning and relieving of the belts (very easy belt removal for cleaning without any tools).
- Easy changeover to another die-set configuration via control panel.
- Shingling of flat products in all directions possible, also stacking.
- Considerably more hygienic than manual placement and avoids repetitive strain injuries.
- Significantly lower personnel expenditure.
- Highest possible production rates.
- Left or right hand loading versions available.

## LAYOUT



## **SPECIFICATIONS**

| Multi Loader       |                                                                |
|--------------------|----------------------------------------------------------------|
| Packing speed      | Up to 140 portions/min                                         |
| Portion size range | Thickness: 20 - 70mm<br>Width:20 - 110mm<br>Length: 40 - 205mm |
| Protection         | IP65/IP66                                                      |
| Machine<br>weight  | 200kg                                                          |
| Power supply       | AC 415v 50Hz 4A                                                |
| Air supply         | 5bar 1 L/hr (free air)                                         |